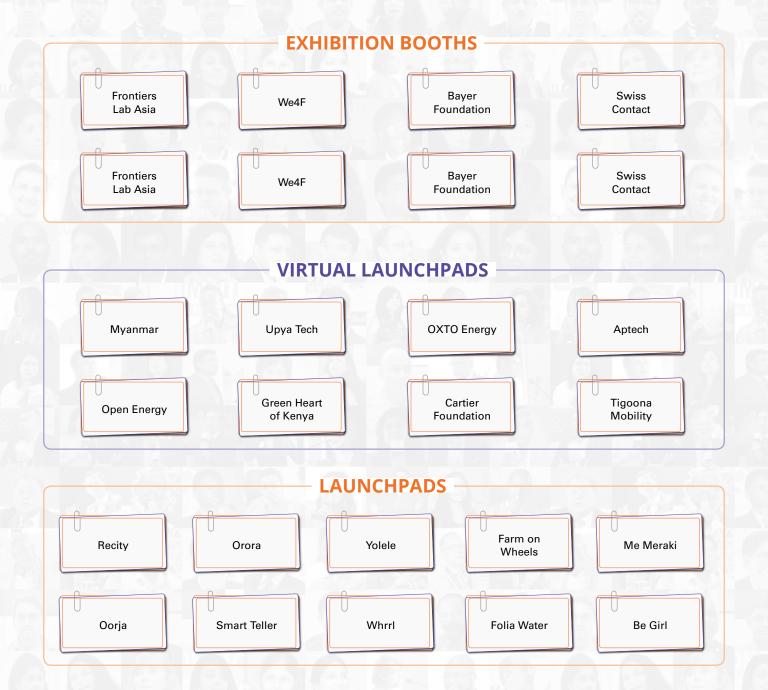

### **EXHIBITIONS AT SANKALP**

The core vision of Sankalp Forum is to help social enterprises find investors, mentors, and scale. While the global summit featured 27 exhibition booths from entrepreneurs, individual contributors, investors, etc. The exhibitions hosted live chats, videos, demonstrations, overview documents that added value to the theme of the event and showcased some of the best organizations.